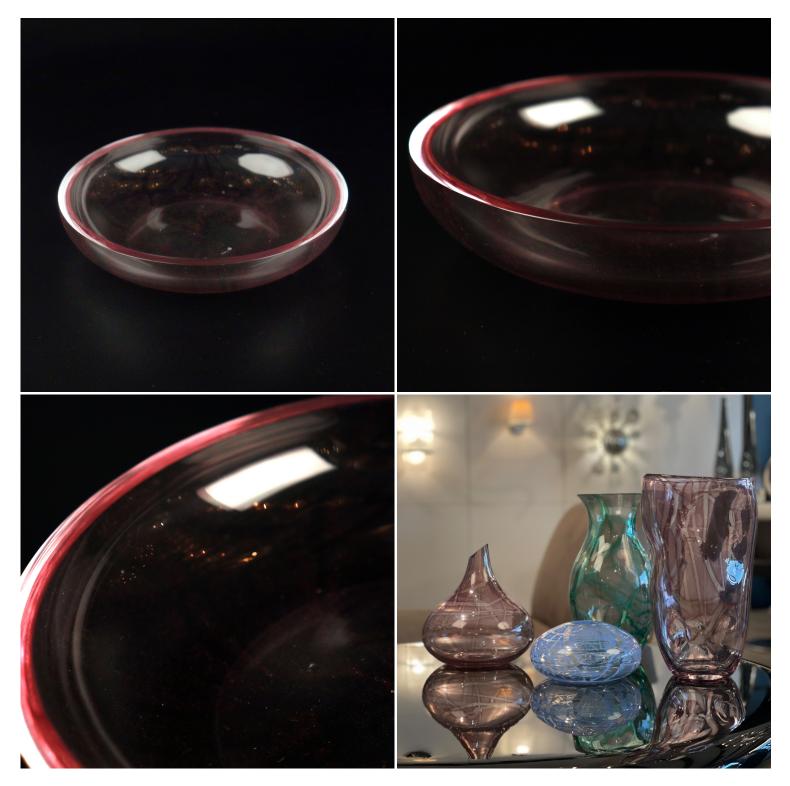

## BOREALE AMETHYST PLATE, SEGUSO VIRO

## 940,00€

This object is part is part of the Borealis collection, created in the late 1990s by Seguso Viro, transforms a nuance of four color tones into a series of refined and colorful objects. The technique is achieved by superimposing crystal on colored powders, which create unique reflections reminiscent of the aurora Borealis. The Boreal collection was made in various shapes that can be displayed well together, creating a series of objects in

harmony. Color: Amethyst Dimensions: H 6 cm x 17 – H 2,5"x 6,5"

SKU: 5014-T | Categories: Vases | Tags: Amethyst, Boreale, Modern, Overlapping powders, Seguso Viro, Submerged wire, Timeless

## **GALLERY IMAGES**