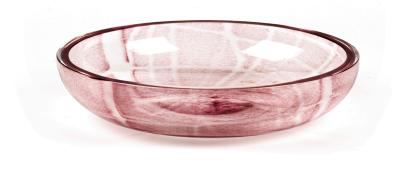

## BOREALE AMETHYST PLATE, SEGUSO VIRO

## 940,00€

This object is part is part of the Borealis collection, created in the late 1990s by Seguso Viro, transforms a nuance of four color tones into a series of refined and colorful objects. The technique is achieved by superimposing crystal on colored powders, which create unique reflections reminiscent of the aurora Borealis. The Boreal collection was made in various shapes that can be displayed well together, creating a series of objects in

harmony. Color: Amethyst Dimensions: H 6 cm x 17 – H 2,5"x 6,5"

SKU: 5014-T | Categories: Vases | Tags: Amethyst, Boreale, Modern, Overlapping powders, Seguso Viro, Submerged wire, Timeless